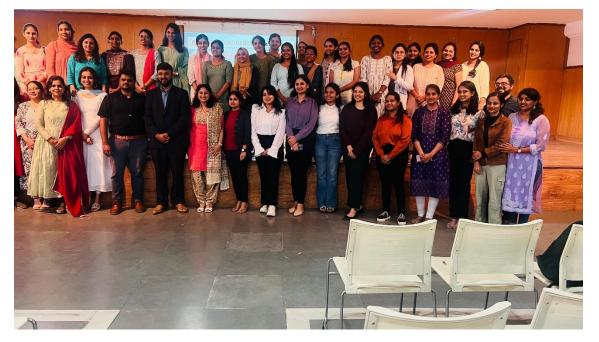

## TITLE: "Career counselling for Dental students"

DATE: 05/12/2023

TIME : 1:45 PM to 3:00 PM

**VENUE:** TODC Auditorium

**ORGANISED BY:** Alumni Association, The Oxford Dental college in association with Department of Oral Medicine and Radiology The Oxford Dental College

AUDIENCE: UG& PG students and Interns

SPEAKER: Dr. SIMRANJIT SINGH

Materials used: Power point presentation

A program was organized by Alumni committee, TODC in association with: Department of Oral Medicine and Radiology The Oxford Dental College on December 5<sup>th</sup> 2023. The speaker was Dr Simranjit Singh. He explained multiple avenues available for recently graduated dental students and also a help students how to crack dental entrance examinations like NEET AIIMS and ADC The talk was very interactive and interesting.