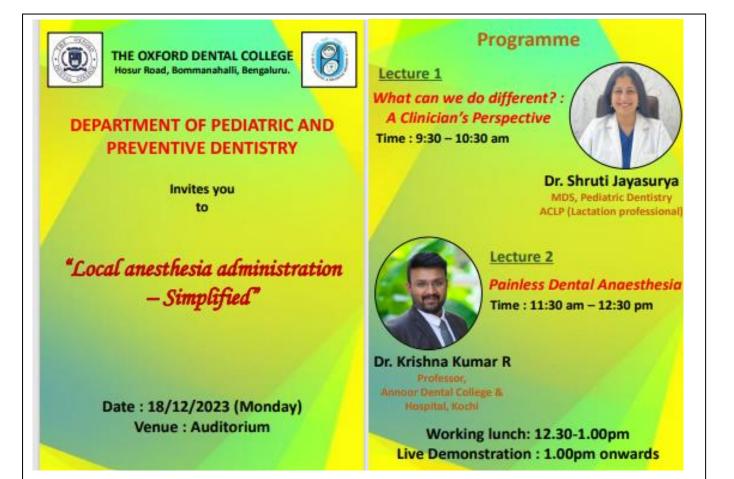

#### 5.4.1 ALUMNI ACTIVITIES CONDUCTED DURING THE YEAR 2023-2024

| SL NO | DATE       | PROGRAMME                                                 |
|-------|------------|-----------------------------------------------------------|
| 1     | 05/12/2023 | Career counselling for Dental students                    |
| 2     | 18-12-2023 | Local anesthesia administration – simplified              |
| 3     | 12/01/2024 | Good clinical practise                                    |
| 4     | 28/02/2024 | Alumni Get-together - Potluck                             |
| 5     | 30/03/2024 | Beyond the chairs – Exploring Government<br>Opportunities |