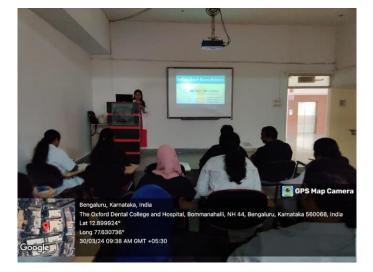

## TITLE: "Career counselling for Dental students"

DATE: 05/12/2023

TIME : 1:45 PM to 3:00 PM

**VENUE:** TODC Auditorium

**ORGANISED BY:** Alumni Association, The Oxford Dental college in association with Department of Oral Medicine and Radiology The Oxford Dental College

AUDIENCE: UG& PG students and Interns

SPEAKER: Dr. SIMRANJIT SINGH

Materials used: Power point presentation

A program was organized by Alumni committee, TODC in association with: Department of Oral Medicine and Radiology The Oxford Dental College on December 5<sup>th</sup> 2023. The speaker was Dr Simranjit Singh. He explained multiple avenues available for recently graduated dental students and also a help students how to crack dental entrance examinations like NEET AIIMS and ADC The talk was very interactive and interesting.