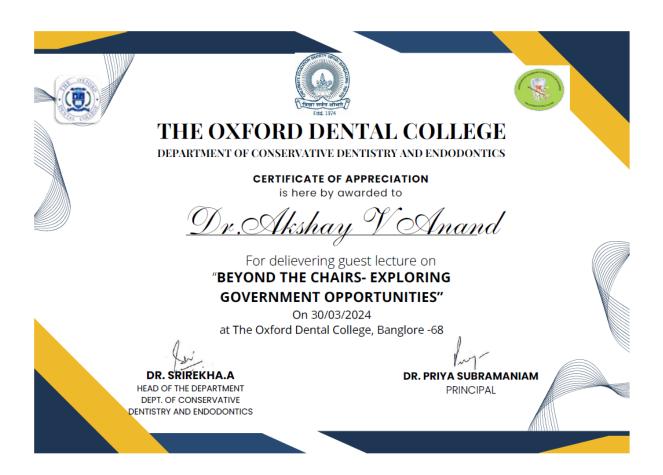

#### 5.4.1 ALUMNI ACTIVITIES CONDUCTED DURING THE YEAR 2023-2024

| SL NO | DATE       | PROGRAMME                                                 |
|-------|------------|-----------------------------------------------------------|
| 1     | 05/12/2023 | Career counselling for Dental students                    |
| 2     | 18-12-2023 | Local anesthesia administration – simplified              |
| 3     | 12/01/2024 | Good clinical practise                                    |
| 4     | 28/02/2024 | Alumni Get-together - Potluck                             |
| 5     | 30/03/2024 | Beyond the chairs – Exploring Government<br>Opportunities |