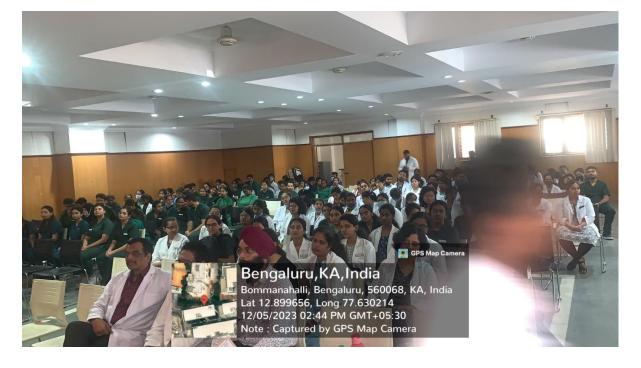

## TITLE: "Career counselling for Dental students"

DATE: 05/12/2023

TIME : 1:45 PM to 3:00 PM

**VENUE:** TODC Auditorium

**ORGANISED BY:** Alumni Association, The Oxford Dental college in association with Department of Oral Medicine and Radiology The Oxford Dental College

AUDIENCE: UG& PG students and Interns

SPEAKER: Dr. SIMRANJIT SINGH

Materials used: Power point presentation

A program was organized by Alumni committee, TODC in association with: Department of Oral Medicine and Radiology The Oxford Dental College on December 5<sup>th</sup> 2023. The speaker was Dr Simranjit Singh. He explained multiple avenues available for recently graduated dental students and also a help students how to crack dental entrance examinations like NEET AIIMS and ADC The talk was very interactive and interesting.