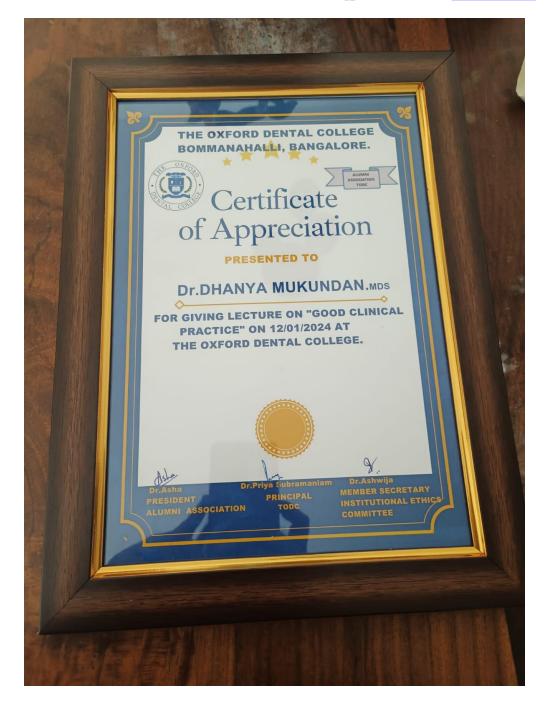

#### 5.4.1 ALUMNI ACTIVITIES CONDUCTED DURING THE YEAR 2023-2024

| SL NO | DATE       | PROGRAMME                                                 |
|-------|------------|-----------------------------------------------------------|
| 1     | 05/12/2023 | Career counselling for Dental students                    |
| 2     | 18-12-2023 | Local anesthesia administration – simplified              |
| 3     | 12/01/2024 | Good clinical practise                                    |
| 4     | 28/02/2024 | Alumni Get-together - Potluck                             |
| 5     | 30/03/2024 | Beyond the chairs – Exploring Government<br>Opportunities |