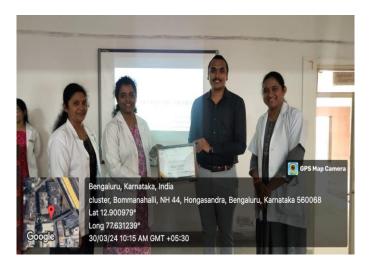

## TITLE: "Career counselling for Dental students"

DATE: 05/12/2023

TIME : 1:45 PM to 3:00 PM

**VENUE:** TODC Auditorium

**ORGANISED BY:** Alumni Association, The Oxford Dental college in association with Department of Oral Medicine and Radiology The Oxford Dental College

AUDIENCE: UG& PG students and Interns

SPEAKER: Dr. SIMRANJIT SINGH

Materials used: Power point presentation

A program was organized by Alumni committee, TODC in association with: Department of Oral Medicine and Radiology The Oxford Dental College on December 5<sup>th</sup> 2023. The speaker was Dr Simranjit Singh. He explained multiple avenues available for recently graduated dental students and also a help students how to crack dental entrance examinations like NEET AIIMS and ADC The talk was very interactive and interesting.