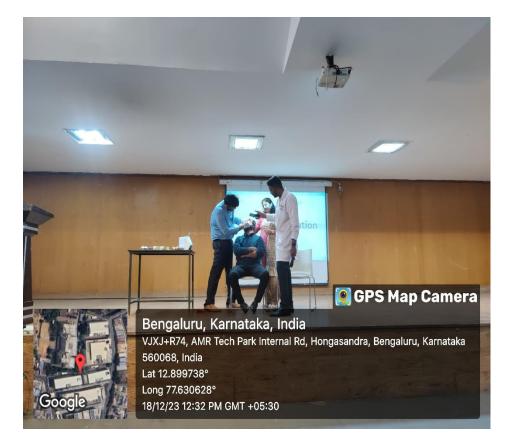

## TITLE: "Career counselling for Dental students"

DATE: 05/12/2023

TIME : 1:45 PM to 3:00 PM

**VENUE:** TODC Auditorium

**ORGANISED BY:** Alumni Association, The Oxford Dental college in association with Department of Oral Medicine and Radiology The Oxford Dental College

AUDIENCE: UG& PG students and Interns

SPEAKER: Dr. SIMRANJIT SINGH

Materials used: Power point presentation

A program was organized by Alumni committee, TODC in association with: Department of Oral Medicine and Radiology The Oxford Dental College on December 5<sup>th</sup> 2023. The speaker was Dr Simranjit Singh. He explained multiple avenues available for recently graduated dental students and also a help students how to crack dental entrance examinations like NEET AIIMS and ADC The talk was very interactive and interesting.