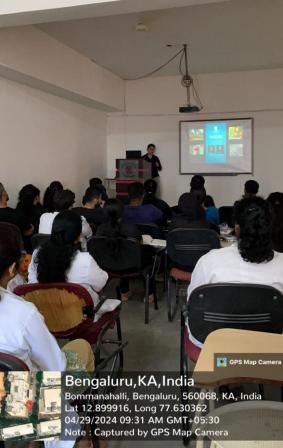

## TITLE: "Career counselling for Dental students"

DATE: 05/12/2023

TIME : 1:45 PM to 3:00 PM

**VENUE:** TODC Auditorium

**ORGANISED BY:** Alumni Association, The Oxford Dental college in association with Department of Oral Medicine and Radiology The Oxford Dental College

AUDIENCE: UG& PG students and Interns

SPEAKER: Dr. SIMRANJIT SINGH

Materials used: Power point presentation

A program was organized by Alumni committee, TODC in association with: Department of Oral Medicine and Radiology The Oxford Dental College on December 5<sup>th</sup> 2023. The speaker was Dr Simranjit Singh. He explained multiple avenues available for recently graduated dental students and also a help students how to crack dental entrance examinations like NEET AIIMS and ADC The talk was very interactive and interesting.