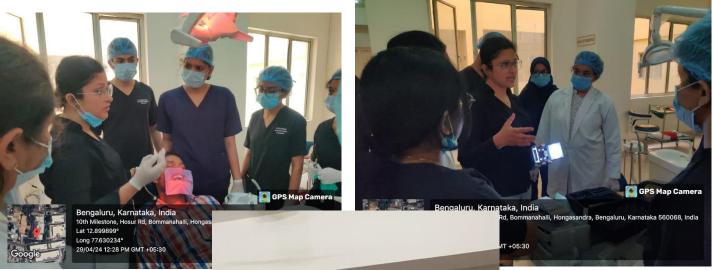

#### 5.4.1 ALUMNI ACTIVITIES CONDUCTED DURING THE YEAR 2023-2024

| SL NO | DATE       | PROGRAMME                                                 |
|-------|------------|-----------------------------------------------------------|
| 1     | 05/12/2023 | Career counselling for Dental students                    |
| 2     | 18-12-2023 | Local anesthesia administration – simplified              |
| 3     | 12/01/2024 | Good clinical practise                                    |
| 4     | 28/02/2024 | Alumni Get-together - Potluck                             |
| 5     | 30/03/2024 | Beyond the chairs – Exploring Government<br>Opportunities |