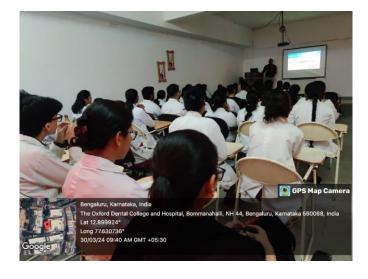

#### 5.4.1 ALUMNI ACTIVITIES CONDUCTED DURING THE YEAR 2023-2024

| SL NO | DATE       | PROGRAMME                                                 |
|-------|------------|-----------------------------------------------------------|
| 1     | 05/12/2023 | Career counselling for Dental students                    |
| 2     | 18-12-2023 | Local anesthesia administration – simplified              |
| 3     | 12/01/2024 | Good clinical practise                                    |
| 4     | 28/02/2024 | Alumni Get-together - Potluck                             |
| 5     | 30/03/2024 | Beyond the chairs – Exploring Government<br>Opportunities |

## TITLE: "Career counselling for Dental students"

DATE: 05/12/2023

TIME : 1:45 PM to 3:00 PM

**VENUE:** TODC Auditorium

**ORGANISED BY:** Alumni Association, The Oxford Dental college in association with Department of Oral Medicine and Radiology The Oxford Dental College

AUDIENCE: UG& PG students and Interns

SPEAKER: Dr. SIMRANJIT SINGH

Materials used: Power point presentation

A program was organized by Alumni committee, TODC in association with: Department of Oral Medicine and Radiology The Oxford Dental College on December 5<sup>th</sup> 2023. The speaker was Dr Simranjit Singh. He explained multiple avenues available for recently graduated dental students and also a help students how to crack dental entrance examinations like NEET AIIMS and ADC The talk was very interactive and interesting.