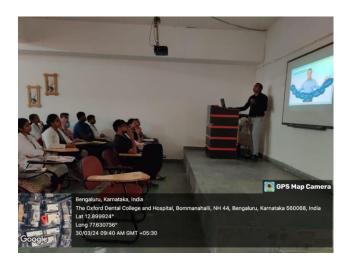

## TITLE: "Career counselling for Dental students"

DATE: 05/12/2023

TIME : 1:45 PM to 3:00 PM

**VENUE:** TODC Auditorium

**ORGANISED BY:** Alumni Association, The Oxford Dental college in association with Department of Oral Medicine and Radiology The Oxford Dental College

AUDIENCE: UG& PG students and Interns

SPEAKER: Dr. SIMRANJIT SINGH

Materials used: Power point presentation

A program was organized by Alumni committee, TODC in association with: Department of Oral Medicine and Radiology The Oxford Dental College on December 5<sup>th</sup> 2023. The speaker was Dr Simranjit Singh. He explained multiple avenues available for recently graduated dental students and also a help students how to crack dental entrance examinations like NEET AIIMS and ADC The talk was very interactive and interesting.