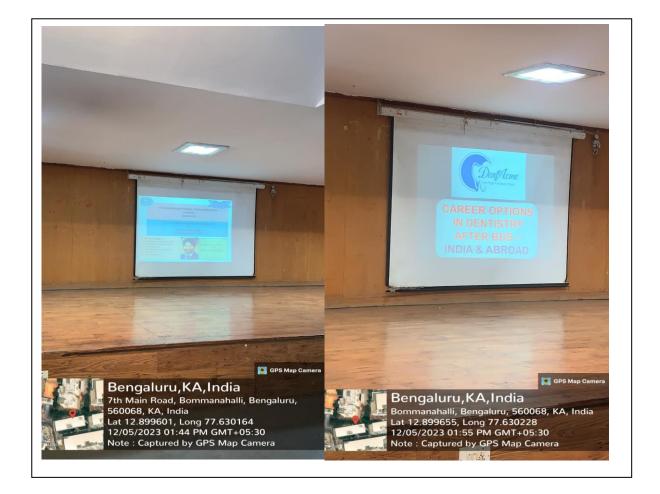

## TITLE: "Career counselling for Dental students"

DATE: 05/12/2023

TIME : 1:45 PM to 3:00 PM

**VENUE:** TODC Auditorium

**ORGANISED BY:** Alumni Association, The Oxford Dental college in association with Department of Oral Medicine and Radiology The Oxford Dental College

AUDIENCE: UG& PG students and Interns

SPEAKER: Dr. SIMRANJIT SINGH

Materials used: Power point presentation

A program was organized by Alumni committee, TODC in association with: Department of Oral Medicine and Radiology The Oxford Dental College on December 5<sup>th</sup> 2023. The speaker was Dr Simranjit Singh. He explained multiple avenues available for recently graduated dental students and also a help students how to crack dental entrance examinations like NEET AIIMS and ADC The talk was very interactive and interesting.

#### CIRCULAR

The Alumni Association will be conducting a talk on "Career Options in Dentistry after BDS: India and Abroad" by Dr. Simrahjit Singh, Director, DentAcme Coaching Academy on 05/12/2023. All the third year BDS students, Final year BDS students and the Interns are hereby requested to attend the interactive session.