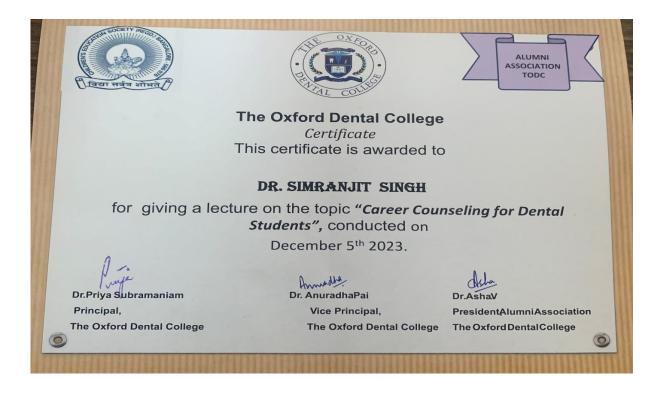

## TITLE: "Career counselling for Dental students"

DATE: 05/12/2023

TIME : 1:45 PM to 3:00 PM

**VENUE:** TODC Auditorium

**ORGANISED BY:** Alumni Association, The Oxford Dental college in association with Department of Oral Medicine and Radiology The Oxford Dental College

AUDIENCE: UG& PG students and Interns

SPEAKER: Dr. SIMRANJIT SINGH

Materials used: Power point presentation

A program was organized by Alumni committee, TODC in association with: Department of Oral Medicine and Radiology The Oxford Dental College on December 5<sup>th</sup> 2023. The speaker was Dr Simranjit Singh. He explained multiple avenues available for recently graduated dental students and also a help students how to crack dental entrance examinations like NEET AIIMS and ADC The talk was very interactive and interesting.