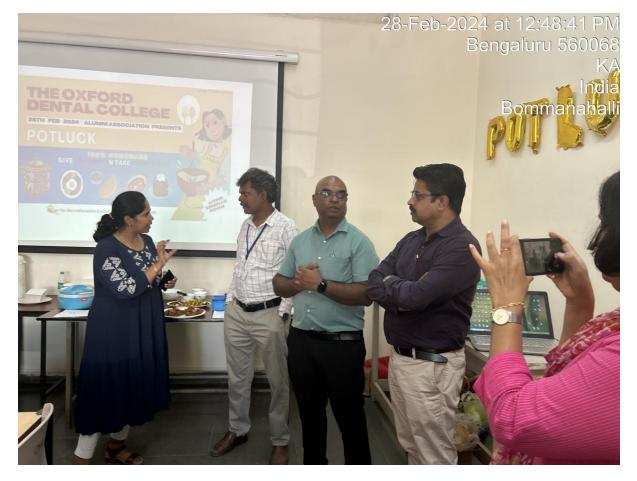

#### 5.4.1 ALUMNI ACTIVITIES CONDUCTED DURING THE YEAR 2023-2024

| SL NO | DATE       | PROGRAMME                                                 |
|-------|------------|-----------------------------------------------------------|
| 1     | 05/12/2023 | Career counselling for Dental students                    |
| 2     | 18-12-2023 | Local anesthesia administration – simplified              |
| 3     | 12/01/2024 | Good clinical practise                                    |
| 4     | 28/02/2024 | Alumni Get-together - Potluck                             |
| 5     | 30/03/2024 | Beyond the chairs – Exploring Government<br>Opportunities |