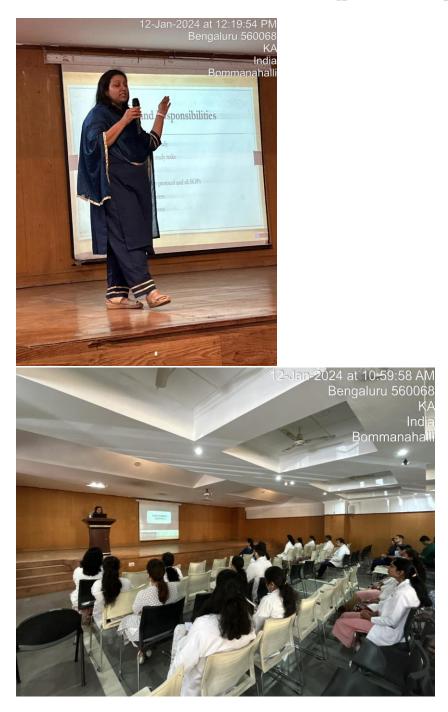

#### 5.4.1 ALUMNI ACTIVITIES CONDUCTED DURING THE YEAR 2023-2024

| SL NO | DATE       | PROGRAMME                                                 |
|-------|------------|-----------------------------------------------------------|
| 1     | 05/12/2023 | Career counselling for Dental students                    |
| 2     | 18-12-2023 | Local anesthesia administration – simplified              |
| 3     | 12/01/2024 | Good clinical practise                                    |
| 4     | 28/02/2024 | Alumni Get-together - Potluck                             |
| 5     | 30/03/2024 | Beyond the chairs – Exploring Government<br>Opportunities |