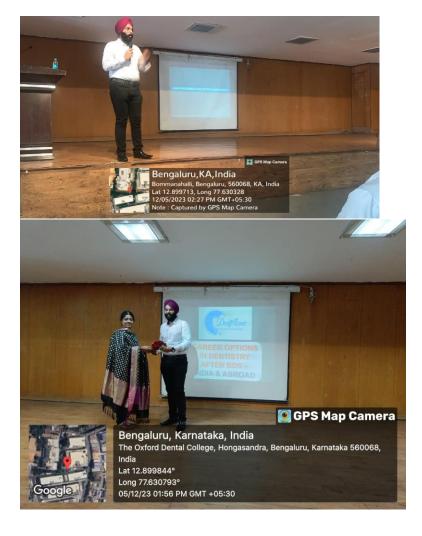

AUDIENCE: UG& PG students and Interns

SPEAKER: Dr. SIMRANJIT SINGH

Materials used: Power point presentation

A program was organized by Alumni committee, TODC in association with: Department of Oral Medicine and Radiology The Oxford Dental College on December 5<sup>th</sup> 2023. The speaker was Dr Simranjit Singh. He explained multiple avenues available for recently graduated dental students and also a help students how to crack dental entrance examinations like NEET AIIMS and ADC The talk was very interactive and interesting.

# "Career Counseling for Dental Students " BY Dr. Simranjit Singh

On December 5<sup>th</sup> 2023

## Dr Simranjit Singh,

Oral pathology- Mahatma Gandhi postgraduate institute of Dental Science Pondicherry Gold medalist and an excellent academician Founder - DentAcme

VENUE : AUDITORIUM TODC TIME : 1.45pm to 3 pm