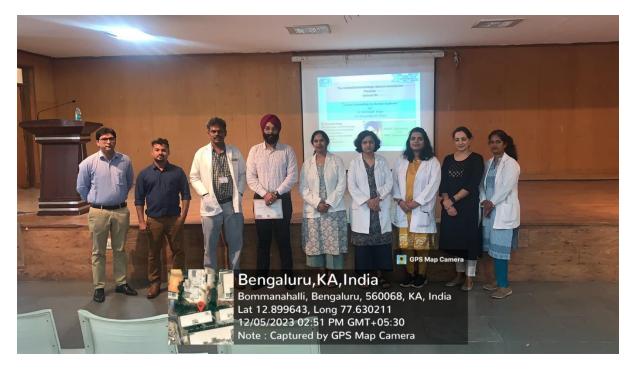

AUDIENCE: UG& PG students and Interns

SPEAKER: Dr. SIMRANJIT SINGH

Materials used: Power point presentation

A program was organized by Alumni committee, TODC in association with: Department of Oral Medicine and Radiology The Oxford Dental College on December 5<sup>th</sup> 2023. The speaker was Dr Simranjit Singh. He explained multiple avenues available for recently graduated dental students and also a help students how to crack dental entrance examinations like NEET AIIMS and ADC The talk was very interactive and interesting.